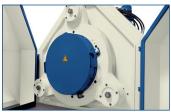

Generously sized paddles, adjustable in both height and pitch, guarantee a homogeneous mixture and an hygienic process.

The mixture is introduced into the compacting chamber where a rotating three-roller head presses this through two conical friction rings. Three hydraulic cylinders accurately assess the adjustable distance (3-45 mm) between the friction rings which, along with the motor power of the main motor, determine the compaction level. The unique combination of mixing chamber and compacting chamber ensures an optimum absorption of steam and liquids, a more homogeneous distribution of the raw materials, a higher pelleting capacity and excellent pellet quality.