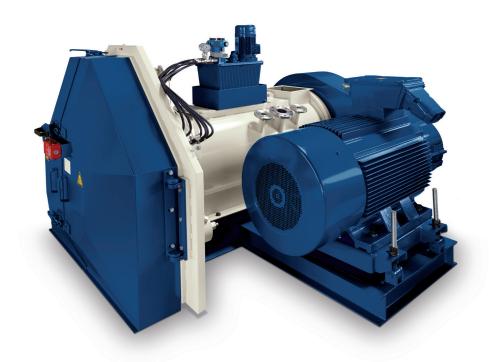

## General

Almex pre-compacting technology, a unique alternative for double pelleting or expanding.

A double-walled mixing chamber in which steam and liquids are introduced and the mixture is compacted using an hydraulically operated compacting chamber.

Generously sized paddles, adjustable in both height and pitch, guarantee a homogeneous mixture and an hygienic process.

The mixture is introduced into the compacting chamber where a rotating three-roller head presses this through two conical friction rings. Three hydraulic cylinders accurately assess the adjustable distance (3-45 mm) between the friction rings which, along with the motor power of the main motor, determine the compaction level. The unique combination of mixing chamber and compacting chamber ensures an optimum absorption of steam and liquids, a more homogeneous distribution of the raw materials, a higher pelleting capacity and excellent pellet quality.