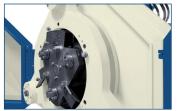

Generously sized paddles, adjustable in both height and pitch, guarantee a homogeneous mixture and an hygienic process.

The mixture is introduced into the compacting chamber where a rotating three-roller head presses this through two conical friction rings. Three hydraulic cylinders accurately assess the adjustable distance (3-45 mm) between the friction rings which, along with the motor power of the main motor, determine the compaction level. The unique combination of mixing chamber and compacting chamber ensures an optimum absorption of steam and liquids, a more homogeneous distribution of the raw materials, a higher pelleting capacity and excellent pellet quality.